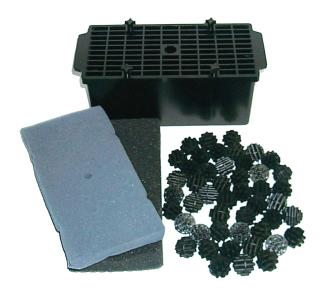

## Biological Pond Filter

Pond Filter without pump

Item: 7078510 Model: PF357

## **Product Features**

- Filter system for small pond
- Environmentally safe
- Pump not included

## **Specifications & Performance**

| Application       | In pond filter                                                                              |
|-------------------|---------------------------------------------------------------------------------------------|
| Filtration System | Mechanical & Biological: Encourages growth of beneficial bacteria to naturally balance pond |
| Pumps Required    | G210 or G325 (not included)                                                                 |
|                   | G210 for 400 gal ponds                                                                      |
|                   | G325 for 700 gal ponds                                                                      |
| Master Pack       | 2                                                                                           |
| Master Fack       |                                                                                             |
| UPC               | 052309707852                                                                                |
|                   |                                                                                             |
|                   |                                                                                             |
|                   |                                                                                             |
|                   |                                                                                             |
|                   |                                                                                             |
|                   |                                                                                             |
|                   |                                                                                             |